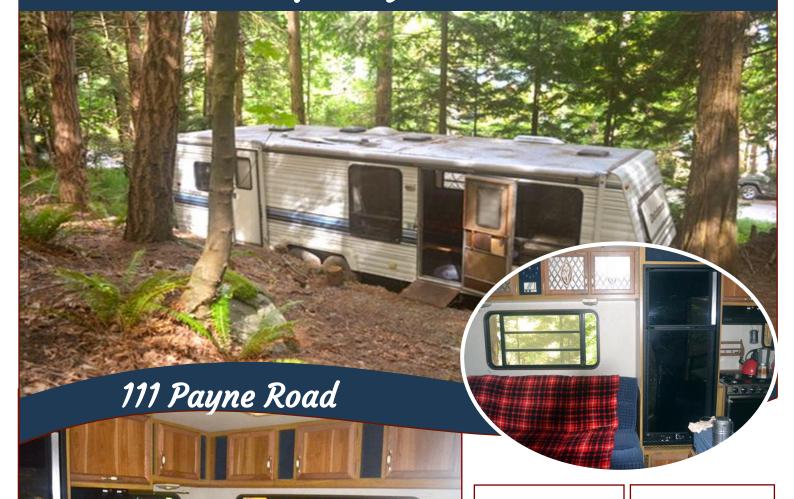

### A Piece of Pardise!

Saturna is conveniently located within walking distance to ferry landing as well as to store, pub, library, community hall & rec centre. Quiet little community neighbourhood feel. Partially groomed, partially natural 0.35 acre lot with a 28 ft. "Dutchman Classic" trailer in place to camp out in, all set up and ready for your arrival on Sunny Saturna! This could be the retreat you have been waiting for! Use as is, or stay in trailer while you build your dream cottage or home. Great price. This one will not last!