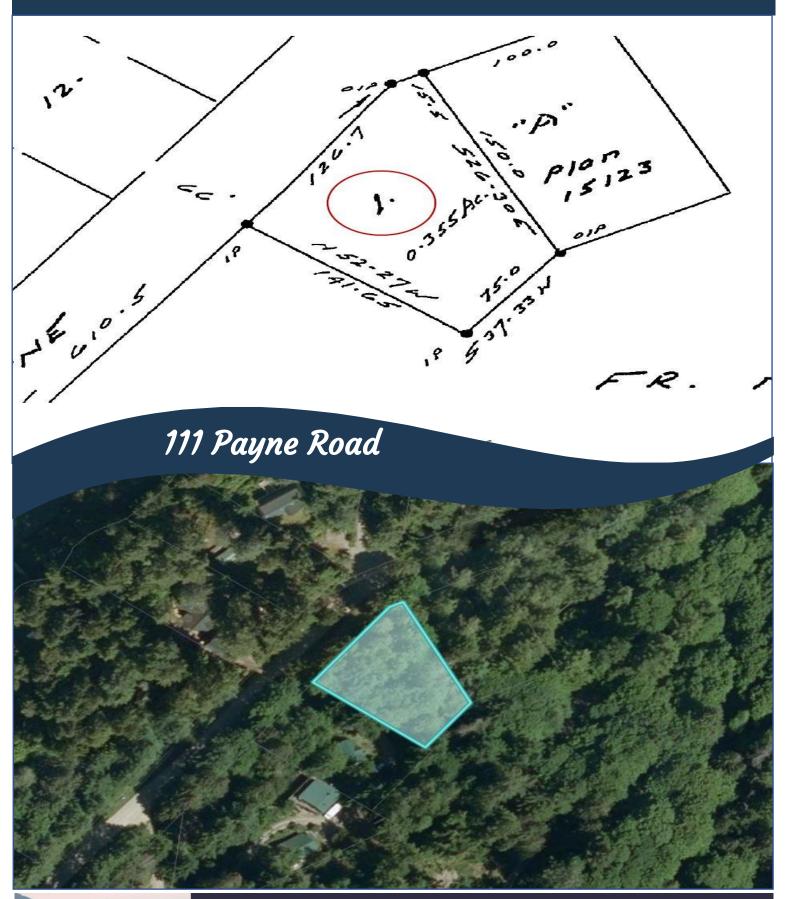

### Plot Plan and Aerial View

# Property Details

**Lot Acres:** 0.35

Water: City/municipal

Waste: None

Services: At lot line

**Driveway:** Dirt/Gravel

Bldg Scheme: No