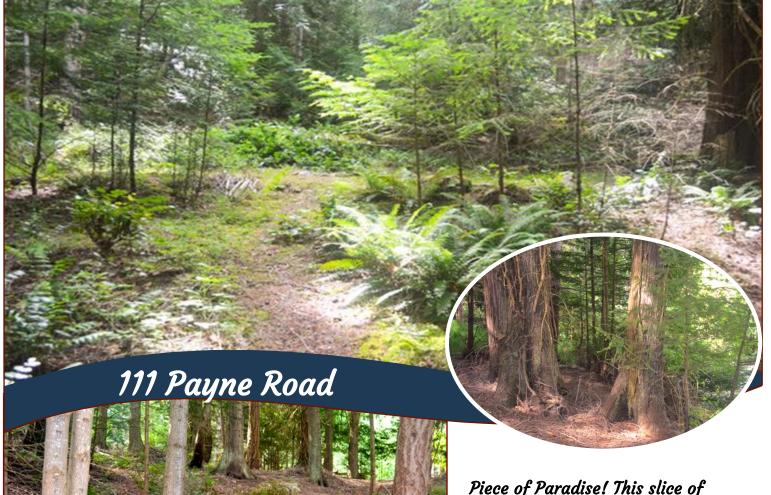

### A Piece of Pardise!

Saturna is conveniently located within walking distance to ferry landing as well as to store, pub, library, community hall & rec centre. Quiet little community neighbourhood feel. Partially groomed, partially natural 0.35 acre lot with a 28 ft. "Dutchman Classic" trailer in place to camp out in, all set up and ready for your arrival on Sunny Saturna! This could be the retreat you have been waiting for! Use as is, or stay in trailer while you build your dream cottage or home. Great price. This one will not last!

#### Lot Features:

-Treed

-Partially cleared

-Private

-Close to ferry

-Trailer in place